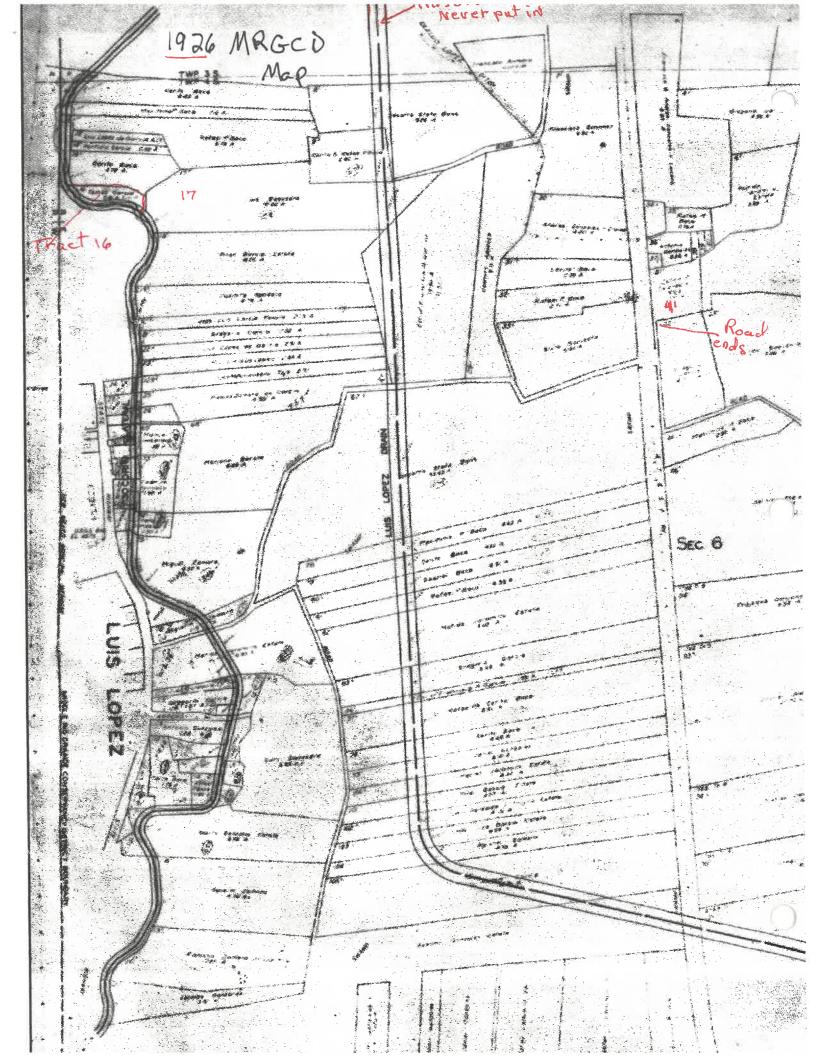

|
| We purchased the tracte from the Rodriguez Estate                                                                                                                                                                                                                                                                                                                                                      |
| hex # 4180 \$250.00                                                                                                                                                                                                                                                                                                                                                                                    |



# Middle Rio Grande Conservancy District



# RECEIPTS

|                | 3:40                             |         | ACCOUNTING | >      |              |             |               |                  | l voided? N      |           | JONES NETTIE OR CLIFFORD |
|----------------|----------------------------------|---------|------------|--------|--------------|-------------|---------------|------------------|------------------|-----------|--------------------------|
| 02/28/2023     | 03/03/2023 1                     | rebecca | 110        |        |              |             | 2023 08 616   |                  |                  |           |                          |
| Effective Date | Entry Date/Time 03/03/2023 13:40 | Clerk   | Department | Source | GL Eff. Date | Posted Date | Yr/