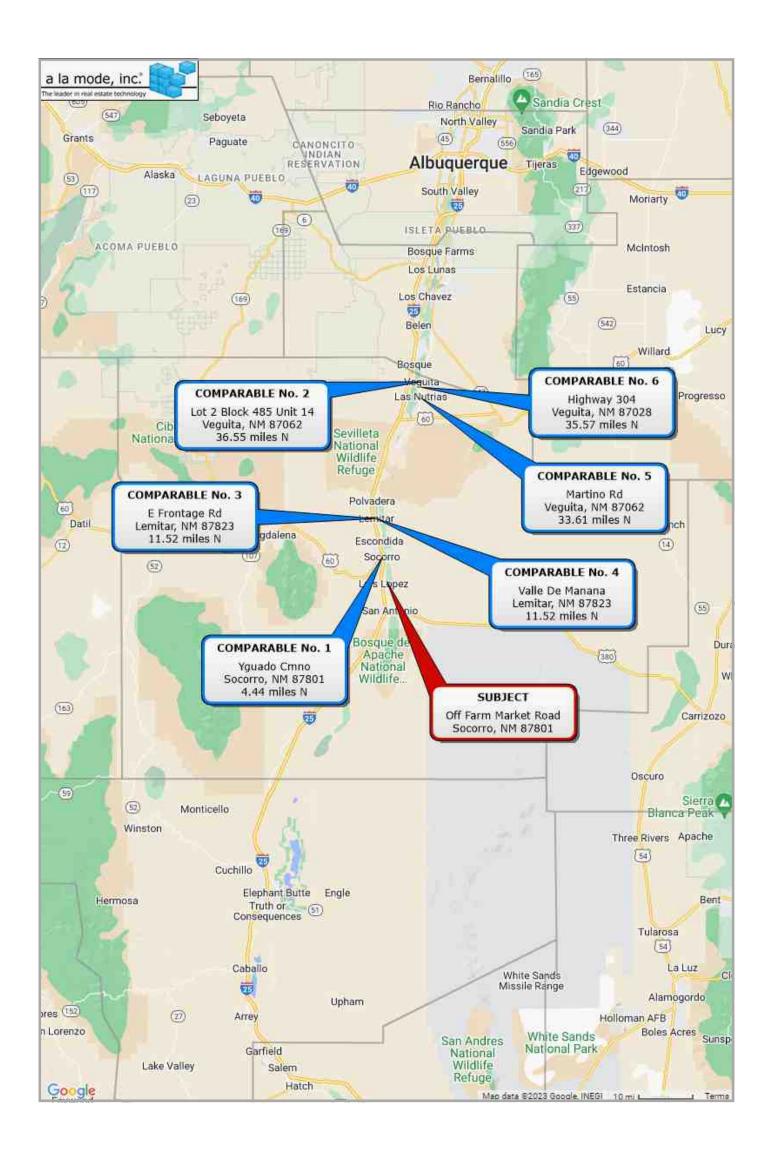

ro                                | County | Socorro | State | NM | Zip Code | 87801 |
| Lender/Client    | Middle Rio Grande Conservancy District |        |         |       |    |          |       |



#### **Comparable Sales Map**

| Borrower         | Clifford & Nettie Jones                |        |         |       |    |          |       |
|------------------|----------------------------------------|--------|---------|-------|----|----------|-------|
| Property Address | Off Farm Market Road                   |        |         |       |    |          |       |
| City             | Socorro                                | County | Socorro | State | NM | Zip Code | 87801 |
| Lender/Client    | Middle Rio Grande Conservancy District |        |         |       |    |          |       |



#### Flood Map

| Borrower         | Clifford & Nettie Jones                |        |         |       |    |          |       |
|------------------|----------------------------------------|--------|---------|-------|----|----------|-------|
| Property Address | Off Farm Market Road                   |        |         |       |    |          |       |
| City             | Socorro                                | County | Socorro | State | NM | Zip Code | 87801 |
| Lender/Client    | Middle Rio Grande Conservancy District |        |         |       |    |          |       |



#### **Aerial Map**

| Borrower         | Clifford & Nettie Jones                |        |         |       |    |          |       |
|------------------|----------------------------------------|--------|---------|