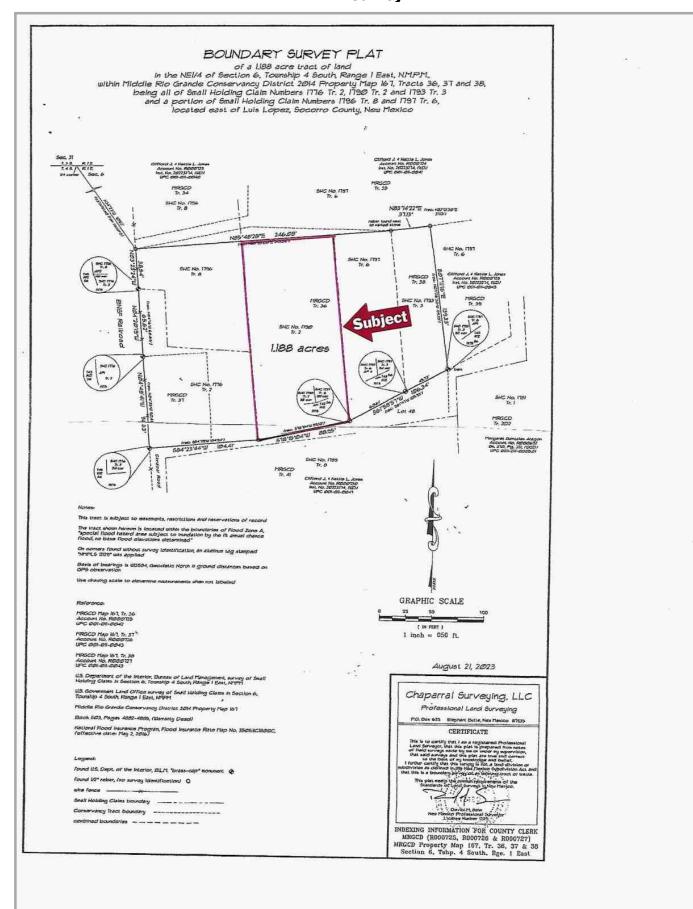

|                                                                                                | IOUT_NR_MS Active                                                                                                                                    |
| User Remarks ( |          |              |        |              |      |          |                                                                                     |                                                                                                |                                                                                                                                                      |

#### **MRGCD Map**



Form SCNLTR - "TOTAL" appraisal software by a la mode, inc. - 1-800-ALAMODE

#### Survey



#### **Legal Description**

### Chaparral Surveying, LLC

P.O. Box 629 Elephant Butte, New Mexico 87935 (575) 740-0334

August 22, 2023

# LEGAL DESCRIPTION (1.188 ACRES)

ş

A tract of land situate in the NE1/4 of Section 6, Township 4 South, Range 1 East, N.M.P.M., within Middle Rio Grande Conservancy District 2014 Property Map 167, Tracts 36, 37 and 38, being all of Small Holding Claim Numbers 1776 Tr. 2, 1790 Tr. 2, and 1793 Tr. 3 and a portion of Small Holding Claim Numbers 1796 Tr. 8 and 1797 Tr. 6, bounded on the west by the east right-of-way of the BSNF Railroad, located east of Luis Lopez, Socorro County, New Mexico, and more particularly described as follows, towit;

Beginning a the NW corner of this tract, a  $\frac{1}{2}$  rebar w/aluminum tag stamped "NMPLS 12129", a point o