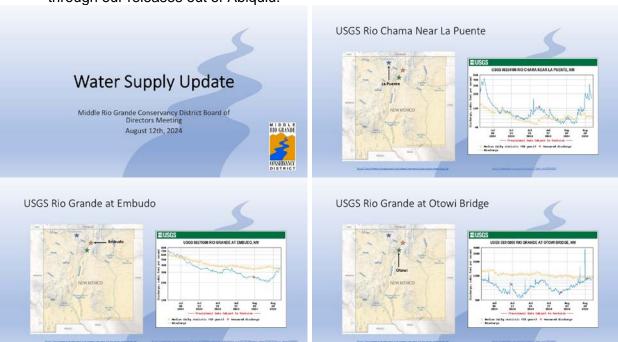

t they are a little further ahead on their deliveries than they typically are at this time, so she was optimistic that they'll at least break even.

Director Kelly expressed that it seems like with all the data they have on record and the modeling techniques they should be able to keep a running total on it.

Mr. Casuga responded that the state does that and they do not publish the results of the Compact until the end of the year.

Director Jiron asked what the status is with the plug below Abiquiu.

Ms. Marken answered that BOR was contacted by the state to work on that and they were able to clear a pilot channel, but there are still capacity constraints and they are seeing sediment deposits downstream. They are continuing to try to mobilize sediment through our releases out of Abiquiu.



## b. Status Report on Water Distribution - Matt Martinez, Water Distribution Division Manager

Mr. Martinez gave a report on Water Distribution. He said rain runoff sustained them until mid-July but then they experienced a sharp decline in water supply. On July 19th. the total diversion at Isleta Dam dropped to a season low of approximately 120 CFS and the supply was barely sufficient to meet the demands of the pueblos prior and paramount lands. However, irrigation supply was replenished, and they were able to avoid shortages to the pueblo lands and began more widespread deliveries by the end of July. He explained that adjusting storage releases is a process that unfolds over several days as changes permeate through the river, and a key consideration of their strategy is the condition o