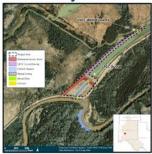

t Plug - Emergency Response

- On 06/20/2024 an intense rain event on Arroyo la Madera caused the Rio Chama channel to become plugged with sediment: 100 feet wide, 4-5 feet deep, 1.5 miles long
- Reclamation's Socorro Field Division (SFD), at the request of the NM Interstate Stream Commission, mobilized to excavate a pilot channel.









420

#### Agency & Community coordination

Office of the State Engineer Interstate Stream Commission U.S. Army Corps of Engineers **Rio Chama Acequia Association Rio Arriba County** 

#### San Acacia Reach Conveyance Improvements

- River Mile 60 Project
- · Lower Bosque del Apache Re-Alignment
- Upper Bosque del Apache Re-Alignment
- Bosque del Apache Conveyance Improvements
- Lower San Acacia Reach Improvement Project



#### 421

#### RM 60 Project



Fulfills 2016 MRG BO Conservation Measure 71 (Reclamation, NM)

- Temporarily connects LFCC to Rio Grande with controlled outfall
- Goal: improve water delivery to EBR
- · Constraint: avoid negative impacts to federally listed bird habitat
- Construction: Completed 2023
- Experimental operations (ops) and adaptive management plan developed 2023 with ops beginning Jan 2024

#### **RM 60 Experimental Operations Questions**



- Is it efficient to split flows between the river and the LFCC west considering different discharges?
- Does the reduction of flows to the West LFCC impact federally listed bird habitat (habitat)?
- What is the lowest flow that can be sent to the LFCC west that will not negatively impact the habitat?
- Does the culvert operations impact water levels in the upstream L