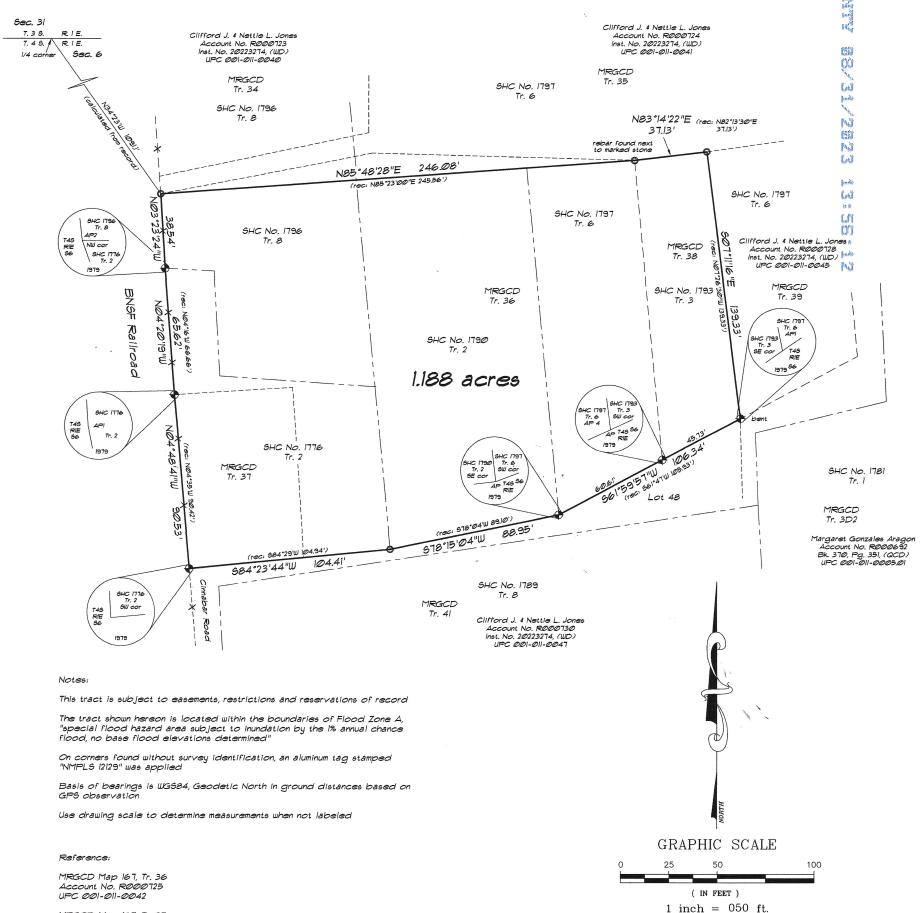

o the Holly Dietz' property, March 6, 2023 Director Barbara Baca
- f. Report regarding WEG Settlement Discussion, March 8, 2023- Chair Russo Baca

#### 6:35 16. Executive Session

- a. NMSA 1978 Open Meetings Act, Section 10-15-1(H)2
  - 1. Limited Personnel Matters
- b. NMSA 1978 Open Meetings Act, Section 10-15-1(H)7
  - 1. Threatened or Pending Litigation

BY CHARLESG

#### BOUNDARY SURVEY PLAT

of a 1.188 acre tract of land

in the NEI/4 of Section 6, Township 4 South, Range I East, N.M.P.M., within Middle Rio Grande Conservancy District 2014 Property Map 167, Tracts 36, 37 and 38, being all of Small Holding Claim Numbers 1776 Tr. 2, 1790 Tr. 2 and 1793 Tr. 3 and a portion of Small Holding Claim Numbers 1796 Tr. 8 and 1797 Tr. 6, located east of Luis Lopez, Socorro County, New Mexico



MRGCD Map 167, Tr. 37 Account No. RODO726 UPC 001-011-0043

MRGCD Map 167, Tr. 38 Account No. R000727 UPC 001-011-0043

U.S. Department of the Interior, Bureau of Land Management, survey of Small Holding Claims in Section 6, Township 4 South, Range I East, NMPM

U.S. Government Land Office survey of Small Holding Claims in Section 6, Township 4 South, Range I East, NMFM

Middle Rio Grande Conservancy District 2014 Property Map 167

Book 503, Pages 4882-4885, (Warranty Deed)

National Flood Insurance Program, Flood Insurance Rate Map No. 35053Cl800C, (effective date: May 2, 2016)

Legend:

found U.S. Dept. of the Interior, B.L.M. "brass-cap" monument

found 1/2" rebar, (no survey identification)

Small Holding Claims boundary \_\_\_\_\_ \_ \_ \_ \_ \_ \_ \_ \_ \_ \_ Conservancy Tract boun