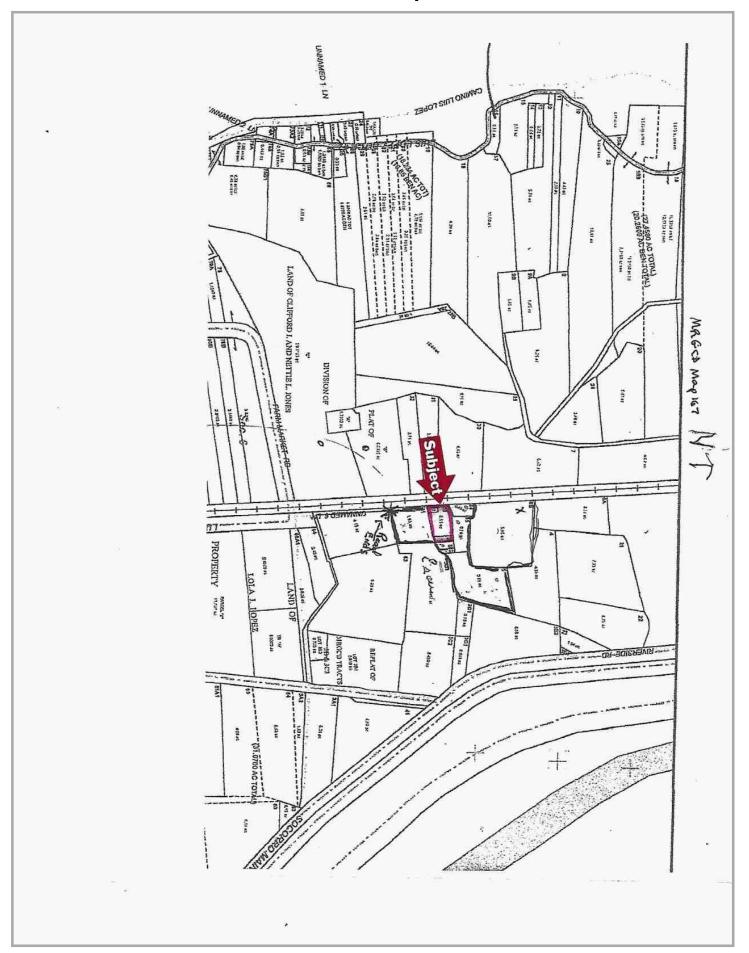

|      | Taxable  |                                                                                     |                                                                                                | IOUT_NR_MS Active                                                                                                                                    |
| User Remarks ( |          |              |        |              |      |          |                                                                                     |                                                                                                |                                                                                                                                                      |

#### **MRGCD Map**



Form SCNLTR - "TOTAL" appraisal software by a la mode, inc. - 1-800-ALAMODE

#### Survey



#### **Legal Description**

### Chaparral Surveying, LLC

P.O. Box 629 Elephant Butte, New Mexico 87935 (575) 740-0334

August 22, 2023

# LEGAL DESCRIPTION (1.188 ACRES)

ş

A tract of land situate in the NE1/4 of Section 6, Township 4 South, Range 1 East, N.M.P.M., within Middle Rio Grande Conservancy District 2014 Property Map 167, Tracts 36, 37 and 38, being all of Small Holding Claim Numbers 1776 Tr. 2, 1790 Tr. 2, and 1793 Tr. 3 and a portion of Small Holding Claim Numbers 1796 Tr. 8 and 1797 Tr. 6, bounded on the west by the east right-of-way of the BSNF Railroad, located east of Luis Lopez, Socorro County, New Mexico, and more particularly described as follows, towit;

Beginning a the NW c