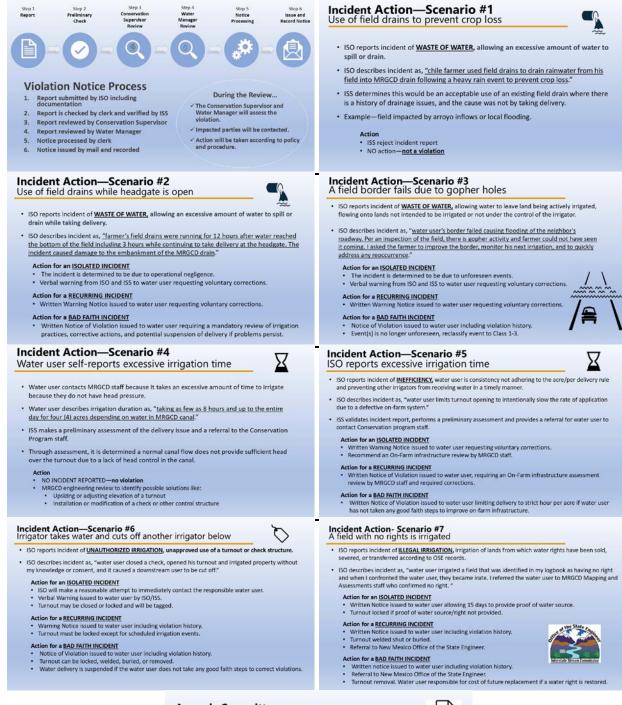

as the CEO.

Madam Chair Russo Baca asked Ms. Wiggins to explain preponderance of the evidence and the first step taken when an ISO sees and incident.

Ms. Wiggins explained preponderance of the evidence is standard proof typically expected in a civil action where a person is looking for whether it's more likely than not something happened.

Director Kelly suggested putting this in place and train staff on it to use throughout the entire season, and then report back on outcomes or any changes to the procedure.

Director Sandoval added that this was presented to the Irrigation Committee and they believe they should get it implemented and then if it needs to be revisited then they can.





MIDDLE RIO GRANDE CONSERVANCY DISTRICT
PRODUCTION OF GENERAL SERVANCY DISTRICT
THE SERVANCY DISTRICT



104

105

106

#### Appeals Committee

An Appeals Committee consisting of three (3) MRGCD staff who are qualified by experience and training to pass upon matters pertaining to the Policy shall review (1) any finding of a violation of the Policy and/or (2) any action that follows the finding of a violation of the Policy. The Appeals Committee shall render a decision sustaining or reversing any finding of a violation of the Policy and/or any action that follows the finding of a violation of the Policy in writing to the appellant with a duplicate copy to the Board of Directors.

An application for an appeal must be made in writing to the CE/CEO of the MRGCD and shall include an administrative fee of \$100.00 payable to the MRGCD. The application for an appeal must be made within 15 days of