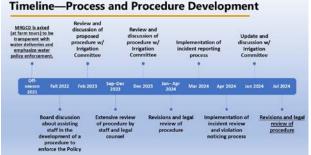

er Distribution Policy. He reiterated this is a procedure and not a policy and it falls within his role as the CEO.

Madam Chair Russo Baca asked Ms. Wiggins to explain preponderance of the evidence and the first step taken when an ISO sees and incident.

Ms. Wiggins explained preponderance of the evidence is standard proof typically expected in a civil action where a person is looking for whether it's more likely than not something happened.

Director Kelly suggested putting this in place and train staff on it to use throughout the entire season, and then report back on outcomes or any changes to the procedure.

Director Sandoval added that this was presented to the Irrigation Committee and they believe they should get it implemented and then if it needs to be revisited then they can.





MIDDLE RIO GRANDE CONSERVANCY DISTRICT
PRODUCTION OF GENERAL SERVANCY DISTRICT
THE SERVANCY DISTRICT



104

105

106

#### Appeals Committee

An Appeals Committee consisting of three (3) MRGCD staff who are qualified by experience and training to pass upon matters pertaining to the Policy shall review (1) any finding of a violation of the Policy and/or (2) any action that follows the finding of a violation of the Policy. The Appeals Committee shall render a decision sustaining or reversing any finding of a violation of the Policy and/or any action that follows the finding of a violation of the Policy in writing to the appellant with a duplicate copy to the Board of Directors.

An application for an appeal must be made in writing to the CE/CEO of the MRGCD and shall include an administra