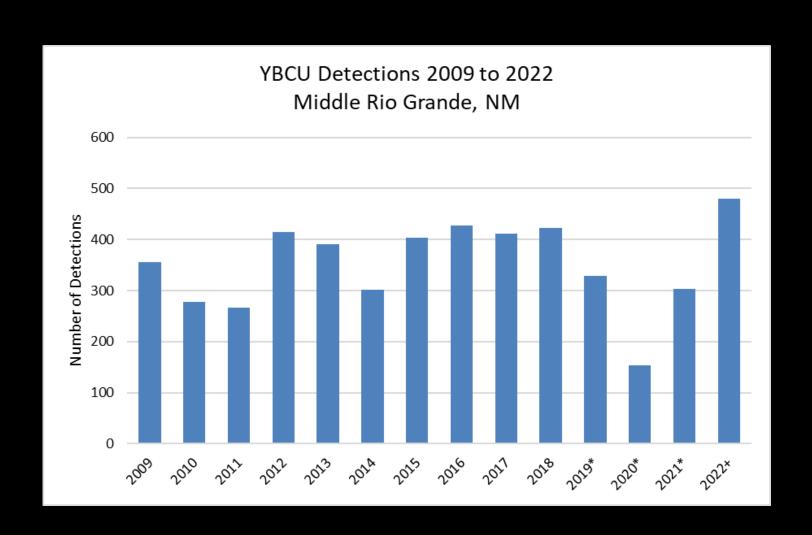

#### 4:45 13. Report(s) from the Chief Engineer/CEO – Jason M. Casuga, PE

- d. Report from the MRGCD Lobbyist of 2023 Legislative Session Matters John Thompson
- e. Presentation on the Willow Flycatcher and Yellow-billed Cuckoo Surveys in the Middle Rio Grande S. David Moore, Bureau of Reclamation Wildlife Biologist
- f. Report on the Bernalillo County Clerk's Coordination Meeting, January 6, 2023 Jason M. Casuga, CE/CEO
- g. Report on the Colorado River Water Users Association (CRWUA) Conference, December 14-16, 2022 Casey Ish, Water Resources Specialist
- h. Set Date for Special Meeting to Determine Water Bank Lease Rates Pamela Fanelli, CFO
- i. Upcoming Events
  - 1. Belen Water Shed Stakeholders Meeting, Belen Public Library | February 7, 2023
  - 2. Family Farm Alliance Annual Conference, Reno, NV | February 23-24, 2023
  - 3. Land & Water Summit, Indian Pueblo Cultural Center | March 2-3, 2023'
  - 4. Farming in The Flyway Series, Soil Health Strategies for Salt-Affected Middle Rio Grande Soils Workshops, 164 NM-116, Bosque, NM | March 17 & May 12, 2023