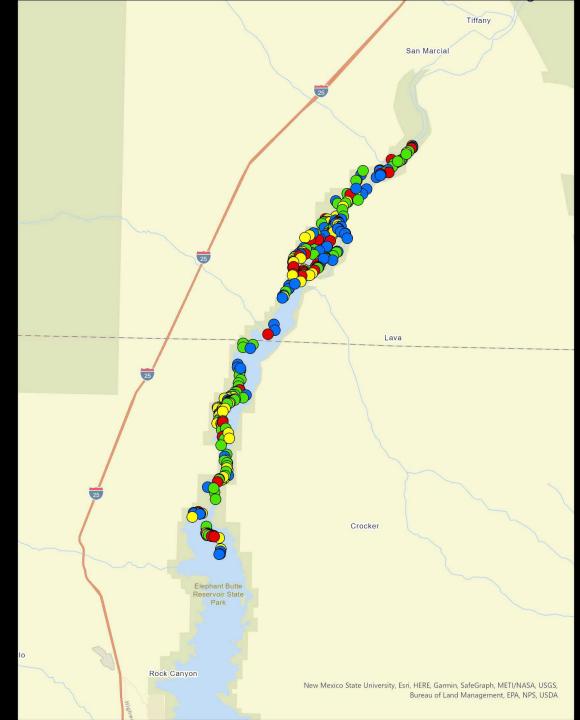

#### 4:45 13. Report(s) from the Chief Engineer/CEO – Jason M. Casuga, PE

- d. Report from the MRGCD Lobbyist of 2023 Legislative Session Matters John Thompson
- e. Presentation on the Willow Flycatcher and Yellow-billed Cuckoo Surveys in the Middle Rio Grande S. David Moore, Bureau of Reclamation Wildlife Biologist
- f. Report on the Bernalillo County Clerk's Coordination Meeting, January 6, 2023 Jason M. Casuga, CE/CEO
- g. Report on the Colorado River Water Users Association (CRWUA) Conference, December 14-16, 2022 Casey Ish, Water Resources Specialist
- h. Set Date for Special Meeting to Determine Water Bank Lease Rates Pamela Fanelli, CFO
- i. Upcoming Events
  - 1. Belen Water Shed Stakeholders Meeting, Belen Public Library | February 7, 2023
  - 2. Family Farm Alliance Annual Conference, Reno, NV | February 23-24, 2023
  - 3. Land & Water Summit, Indian Pueblo Cultural Center | March 2-3, 2023'
  - 4. Farming in The Flyway Series, Soil Health Strategies for Salt-Affected Middle Rio Grande Soils Workshops, 164 NM-116, Bosque, NM | March 17 & May 12, 2023