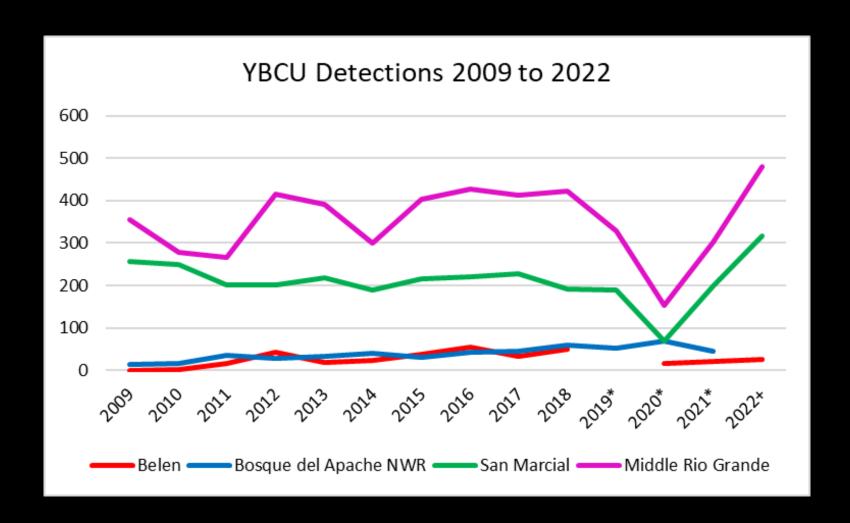

#### 4:45 13. Report(s) from the Chief Engineer/CEO – Jason M. Casuga, PE

- d. Report from the MRGCD Lobbyist of 2023 Legislative Session Matters John Thompson
- e. Presentation on the Willow Flycatcher and Yellow-billed Cuckoo Surveys in the Middle Rio Grande S. David Moore, Bureau of Reclamation Wildlife Biologist
- f. Report on the Bernalillo County Clerk's Coordination Meeting, January 6, 2023 Jason M. Casuga, CE/CEO
- g. Report on the Colorado River Water Users Association (CRWUA) Conference, December 14-16, 2022 Casey Ish, Water Resources Specialist
- h. Set Date for Special Meeting to Determine Water Bank Lease Rates Pamela Fanelli, CFO
- i. Upcoming Events
  - 1. Belen Water Shed Stakeholders Meeting, Belen Public Library | February 7, 2023
  - 2. Family Farm Alliance Annual Conference, Reno, NV | February 23-24, 2023
  - 3. Land & Water Summit, Indian Pueblo Cultural Center | March 2-3, 2023'
  - 4. Farming in The Flyway Series, Soil Health Strategies for Salt-Affected Middle Rio Grande Soils Workshops, 164 NM-116, Bosque, NM | March 17 & May 12, 2023