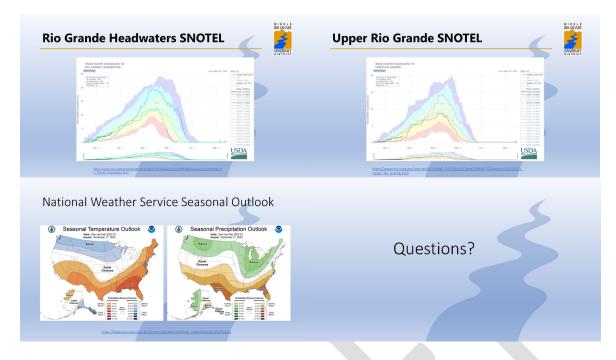

d that MRGCD was not able to store any native water in El Vado the past year due to the dam construction and Rio Grande Compact restrictions. Ms. Marken explained that they ended the irrigation season with about 2000-acre feet of San Juan Chama water left in storage and New Mexico would likely end 2022 with about 100,000-acre feet of Rio Grande Compact debt. She showed the NRCS SNOTEL graph, but expressed it was too early to look at snowpack conditions and make any assessments vet. Ms. Marken said the National Weather Service's temperature and precipitation outlook were below average for precipitation and above average for temperatures.



232

233

234 235

236

237 238

239

240

241 242

243

244

245 246

247

248

249 250

251 252

253 254

255

256

257

258

259

260

261

262 263



#### Status Report on Water Distribution - Matt Martinez, Water Distribution Division Manager

Matt Martinez stated as of November 15th, the 2022 irrigation season concluded for all MRGCD water users. He said the team would now be focused on off season maintenance, special projects, training, and filling staff vacancies. He stated their startup plan for last season worked well and would likely do the same for the upcoming season. He discussed the pilot program that would document water deliveries by mobile phone app. He said they learned it worked well with a larger device, so they would be purchasing tablets and would be installing cellular signal boosters in the ISO trucks to ensure connectivity. He stated the next phase of the pilot group would expand to include all ISOs in the Belen