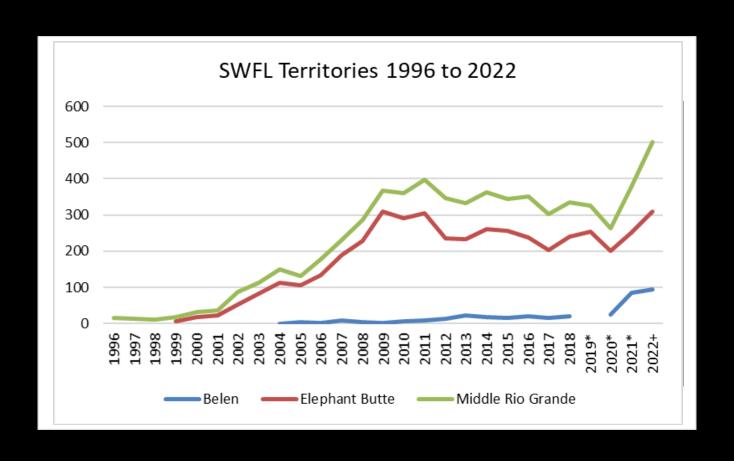

#### 4:45 13. Report(s) from the Chief Engineer/CEO – Jason M. Casuga, PE

- d. Report from the MRGCD Lobbyist of 2023 Legislative Session Matters John Thompson
- e. Presentation on the Willow Flycatcher and Yellow-billed Cuckoo Surveys in the Middle Rio Grande S. David Moore, Bureau of Reclamation Wildlife Biologist
- f. Report on the Bernalillo County Clerk's Coordination Meeting, January 6, 2023 Jason M. Casuga, CE/CEO
- g. Report on the Colorado River Water Users Association (CRWUA) Conference, December 14-16, 2022 Casey Ish, Water Resources Specialist
- h. Set Date for Special Meeting to Determine Water Bank Lease Rates Pamela Fanelli, CFO
- i. Upcoming Events
  - 1. Belen Water Shed Stakeholders Meeting, Belen Public Library | February 7, 2023
  - 2. Family Farm Alliance Annual Conference, Reno, NV | February 23-24, 2023
  - 3. Land & Water Summit, Indian Pueblo Cultural Center | March 2-3, 2023'
  - 4. Farming in The Flyway Series, Soil Health Strategies for Salt-Affected Middle Rio Grande Soils Workshops, 164 NM-116, Bosque, NM | March 17 & May 12, 2023