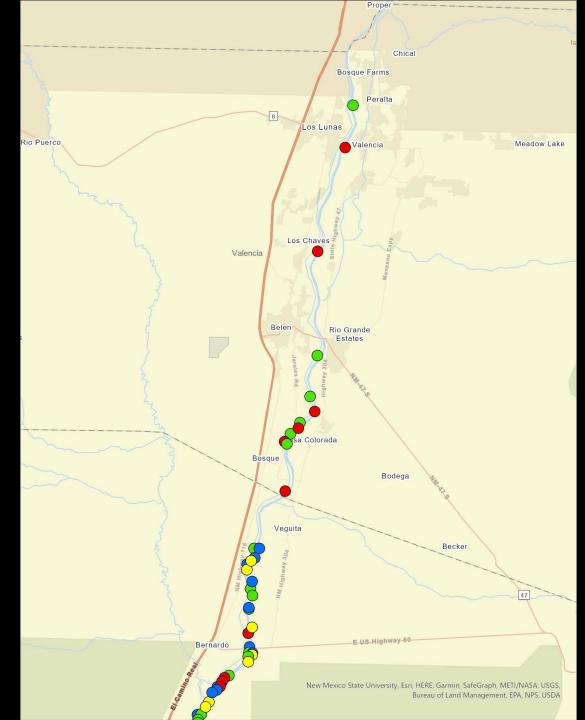

#### 4:45 13. Report(s) from the Chief Engineer/CEO – Jason M. Casuga, PE

- d. Report from the MRGCD Lobbyist of 2023 Legislative Session Matters John Thompson
- e. Presentation on the Willow Flycatcher and Yellow-billed Cuckoo Surveys in the Middle Rio Grande S. David Moore, Bureau of Reclamation Wildlife Biologist
- f. Report on the Bernalillo County Clerk's Coordination Meeting, January 6, 2023 Jason M. Casuga, CE/CEO
- g. Report on the Colorado River Water Users Association (CRWUA) Conference, December 14-16, 2022 Casey Ish, Water Resources Specialist
- h. Set Date for Special Meeting to Determine Water Bank Lease Rates Pamela Fanelli, CFO
- i. Upcoming Events
  - 1. Belen Water Shed Stakeholders Meeting, Belen Public Library | February 7, 2023
  - 2. Family Farm Alliance Annual Conference, Reno, NV | February 23-24, 2023
  - 3. Land & Water Summit, Indian Pueblo Cultural Center | March 2-3, 2023'
  - 4. Farming in The Flyway Series, Soil Health Strategies for Salt-Affected Middle Rio Grande Soils Workshops, 164 NM-116, Bosque, NM | March 17 & May 12, 2023