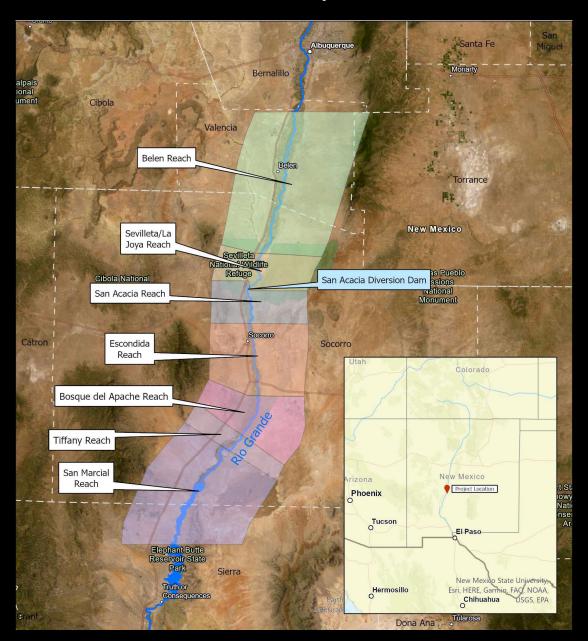

#### 4:45 13. Report(s) from the Chief Engineer/CEO – Jason M. Casuga, PE

- d. Report from the MRGCD Lobbyist of 2023 Legislative Session Matters John Thompson
- e. Presentation on the Willow Flycatcher and Yellow-billed Cuckoo Surveys in the Middle Rio Grande S. David Moore, Bureau of Reclamation Wildlife Biologist
- f. Report on the Bernalillo County Clerk's Coordination Meeting, January 6, 2023 Jason M. Casuga, CE/CEO
- g. Report on the Colorado River Water Users Association (CRWUA) Conference, December 14-16, 2022 Casey Ish, Water Resources Specialist
- h. Set Date for Special Meeting to Determine Water Bank Lease Rates Pamela Fanelli, CFO
- i. Upcoming Events
  - 1. Belen Water Shed Stakeholders Meeting, Belen Public Library | February 7, 2023
  - 2. Family Farm Alliance Annual Conference, Reno, NV | February 23-24, 2023
  - 3. Land & Water Summit, Indian Pueblo Cultural Center | March 2-3, 2023'
  - 4. Farming in The Flyway Series, Soil Health Strategies for Salt-Affected Middle Rio Grande Soils Workshops, 164 NM-116, Bosque, NM | March 17 & May 12, 2023