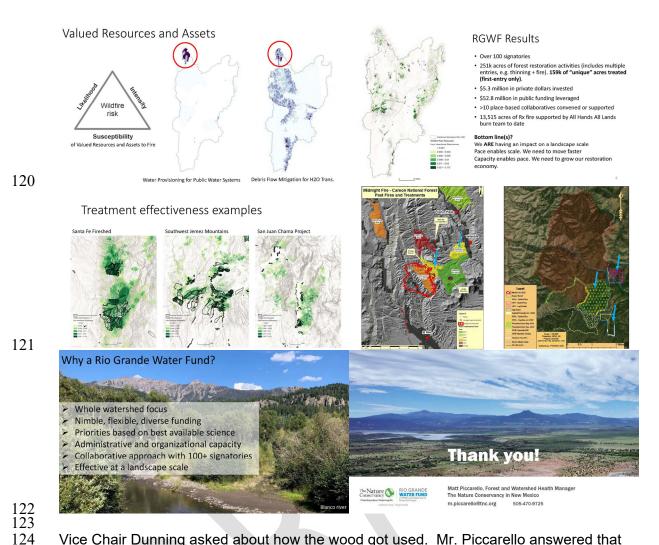

l funding.

115 116 117



RGWF Vision statement

The Rio Grande Water Fund invests in the restoration of forested lands upstream so we can secure pure fresh water. Our goal is to generate sustainable funding over the next 20 years to increase the pace and scale of forest restoration, in the most high-risk areas in the Rio Grande watershed. This innovative project offers a solution that can bring clean water and outdoor opportunities to New Mexicans for generations to come.

118

#### **RGWF Goals**

- Demonstrably reduce wildfire risk in the RGWF landscape
- Accelerate pace and scale of forest restoration to protect source water
- Pool financial resources from diverse sources to meet the scale of the challenge
- Connect downstream beneficiaries to upstream source watersheds.















Vice Chair Dunning asked about how the wood got used. Mr. Piccarello answered that depending on where the treatments occurred, sometimes it was left on site to burn, but most of the time it was used for firewood.

Director Kelly thanked Mr. Piccarello for his presentation. He stated MRGCD funded the program with \$50,000 a year for on ground treatments and said he would continue to support that but made a proposal regarding the Albuquerque Bernalillo County Water Utility Authorities contributions.

Jason Casuga added they could push ABCWUA but said the federal dollars coming in to treat the forest came with a cost share. He said there would be a struggle to match non-federal dollars to federal dollars to make an impact. He suggested having a conversation as they went into the budget seas