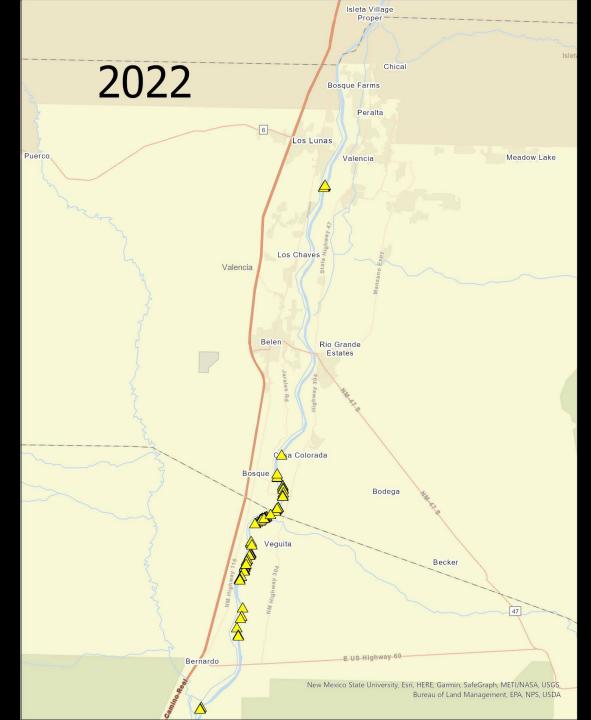

#### 4:45 13. Report(s) from the Chief Engineer/CEO – Jason M. Casuga, PE

- d. Report from the MRGCD Lobbyist of 2023 Legislative Session Matters John Thompson
- e. Presentation on the Willow Flycatcher and Yellow-billed Cuckoo Surveys in the Middle Rio Grande S. David Moore, Bureau of Reclamation Wildlife Biologist
- f. Report on the Bernalillo County Clerk's Coordination Meeting, January 6, 2023 Jason M. Casuga, CE/CEO
- g. Report on the Colorado River Water Users Association (CRWUA) Conference, December 14-16, 2022 Casey Ish, Water Resources Specialist
- h. Set Date for Special Meeting to Determine Water Bank Lease Rates Pamela Fanelli, CFO
- i. Upcoming Events
  - 1. Belen Water Shed Stakeholders Meeting, Belen Public Library | February 7, 2023
  - 2. Family Farm Alliance Annual Conference, Reno, NV | February 23-24, 2023
  - 3. Land & Water Summit, Indian Pueblo Cultural Center | March 2-3, 2023'
  - 4. Farming in The Flyway Series, Soil Health Strategies for Salt-Affected Middle Rio Grande Soils Workshops, 164 NM-116, Bosque, NM | March 17 & May 12, 2023